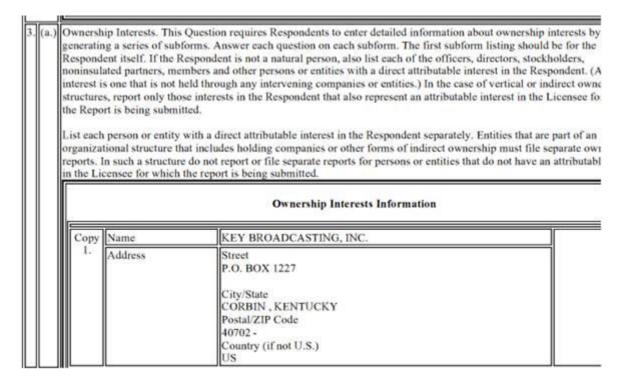

Some examples from the form itself of the unnecessary complexity and burdens:

Section I, Question 7 below, in the previous paper version of the report allowed a parent entity to list all licensees for which it was a parent to, and for the parent to simply file one parent report. Now, a parent entity must file separate parent reports for each licensee entity, in addition to the licensee

reports that must also be filed by the licensee. Thus, for a parent entity owning an interest in 10 licensees, 20 reports must be filed. There is no reason for this extra burden. Multiple licensees should be able to be listed as the same parent entity will not have different structures for different licensees (it cannot by definition).