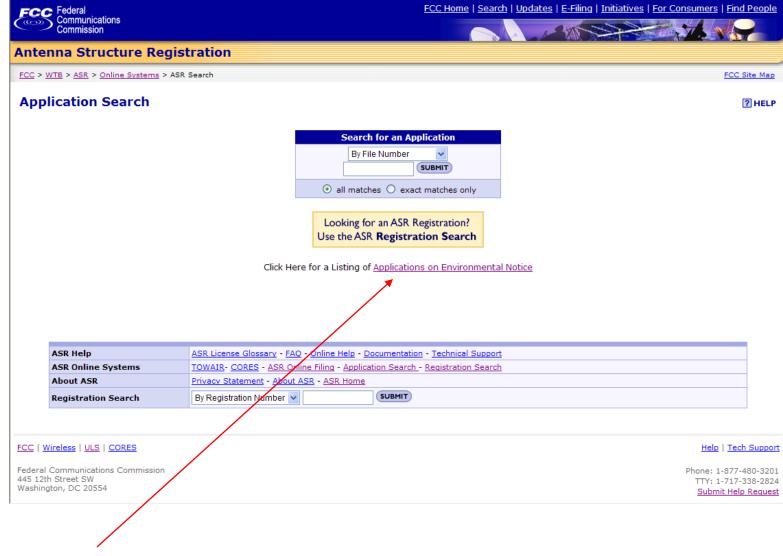

## List of Applications on Environmental Notice

After deployment a link to the list of Applications on Environmental Notice will be added to the ASR Home page.

A link to the list of Applications on Environmental Notice will also be on the ASR Application Search page.