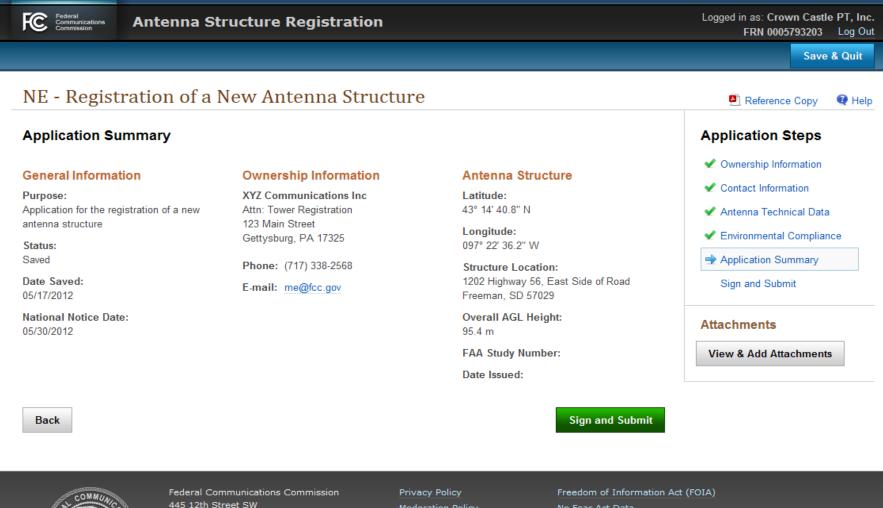

# **Environmental Notice Process**

# Required:

# **New Tower Construction**

- No Waiver
- Not on Federal Lands
- EA

# **Modifications to Existing Towers**

- Height Increase
- Lighting Change to Less Preferred Style

# Exempted:

## **Replacement Towers**

# **Modifications**

- Administrative Data
- AGL Height Lowered
- Lighting Change to More Preferred Style

Purposes: OC, NT, CA, AU, DI, DU, WD

Antenna Structure Registration