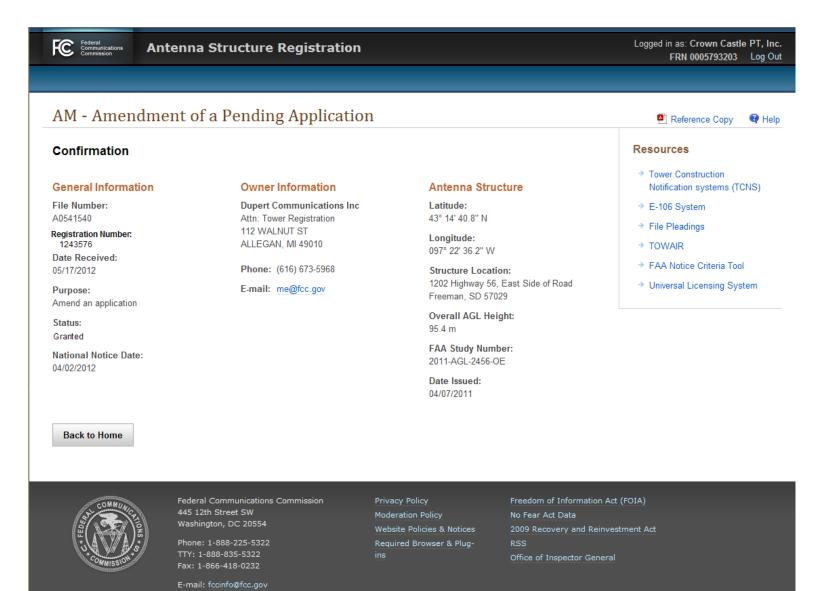

# Form 601

- Form 854 File Number

Form 854R

- New Structure Data

Antenna Structure Registration