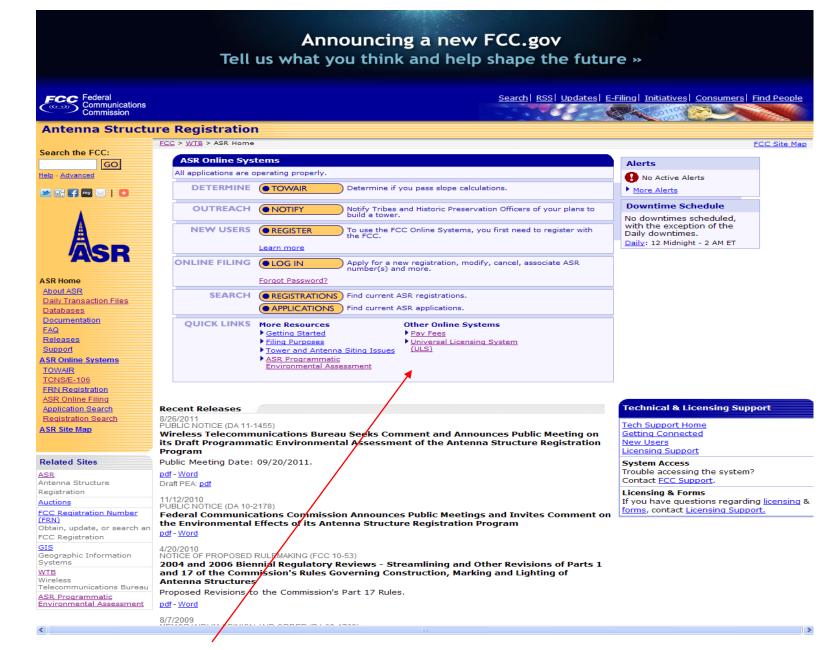

# Antenna Structure Registration Environmental Notice Process

The Commission's Antenna Structure Registration system has been modified to incorporate the Environmental Notification Process adopted in the Order on Remand FCC 11-181.

# **ASR Environmental Notice Process**

Additional guidance materials are available at the FCC's website:

www.fcc.gov/help/antenna-structure-registration-asrhelp.