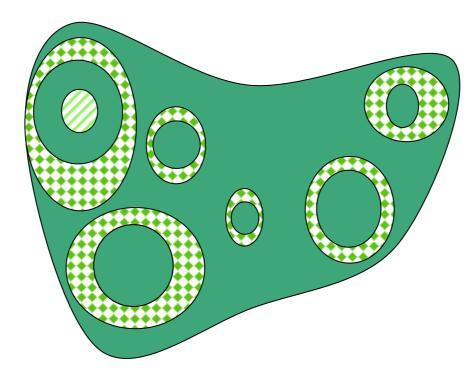

#### D.Reliable

- Multiple sources increase confidence of locations
- Self-Healing