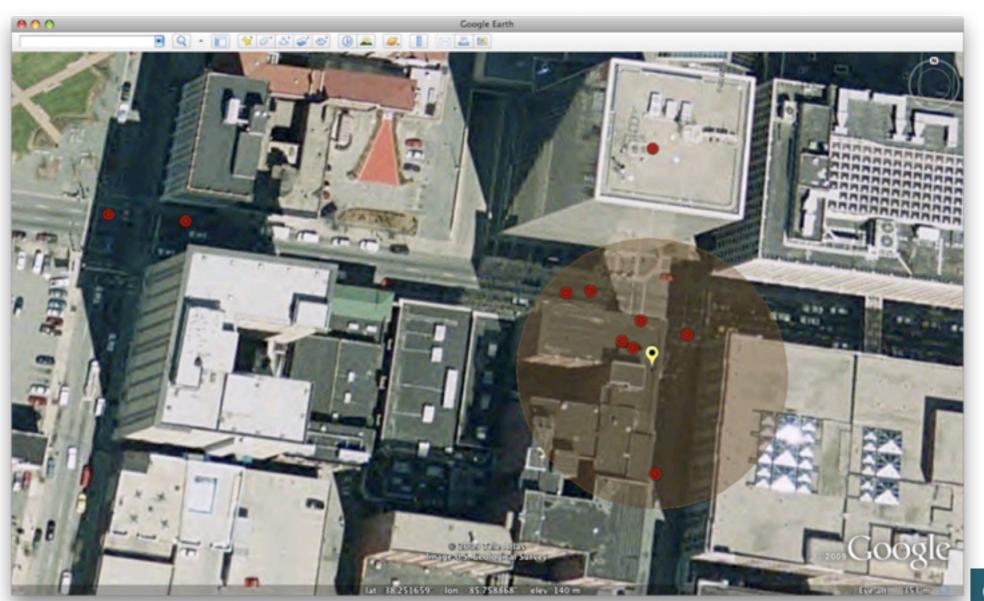

#### Submit a Wi-Fi Access Point

Skyhook's location technology leverages Wi-Fi access point information to accurately determine location information in dense urban areas or indoor environments.

If you are getting incorrect location results (either indoors or in an urban setting) within the Wi-Fi coverage area, the form below may help to resolve the issue. The form enables you to update your Wi-Fi Access Point information in the Skyhook database.

The MAC address of your Wi-Fi access point is not always simple to locate. Often, one or more MAC addresses will be printed on your access point; please be aware that these are NOT the required MAC addresses. To learn what a MAC address is and how to get it, please visit our tutorial. For more information on our privacy policy, please refer to our page discussing Location Privacy.