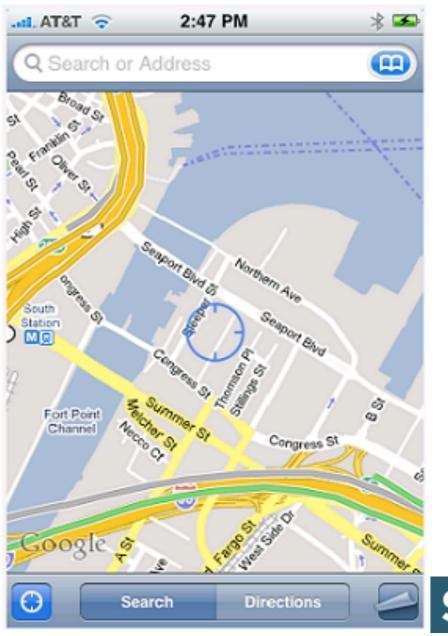

Map Itl

#### Enter your address and hit "Map It!"

Drag the marker or move the map to refine the location.