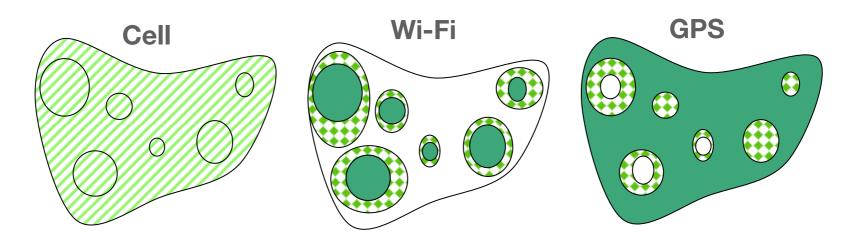

### Positioning Systems

| Coverage   | Universal | Urban indoor/outdoor | Outdoor/limited indoor |
|------------|-----------|----------------------|------------------------|
| Accuracy   | 150-700m  | 20-40m               | 10m                    |
| Confidence | High      | Low/Medium           | High                   |
| TTFF       | 1-2sec    | 1-5sec               | 1-60sec                |

### Hybrid Positioning System

#### Cellular Tower vs Wi-Fi Positioning

# Wi-Fi Positioning