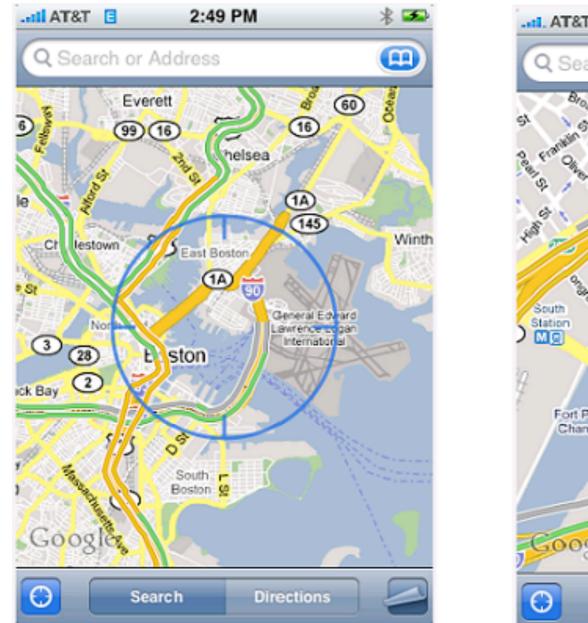

#### Submit a Wi-Fi Access Point

Skyhook's location technology leverages Wi-Fi access point information to accurately determine location information in dense urban areas or indoor environments.

If you are getting incorrect location results (either indoors or in an urban setting) within the Wi-Fi coverage area, the form below may help to resolve the issue. The form enables you to update your Wi-Fi Access Point information in the Skyhook database.

The MAC address of your Wi-Fi access point is not always simple to locate. Often, one or more MAC addresses will be printed on your access point; please be aware that these are NOT the required MAC addresses. To learn what a MAC address is and how to get it, please visit our tutorial. For more information on our privacy policy, please refer to our page discussing Location Privacy.